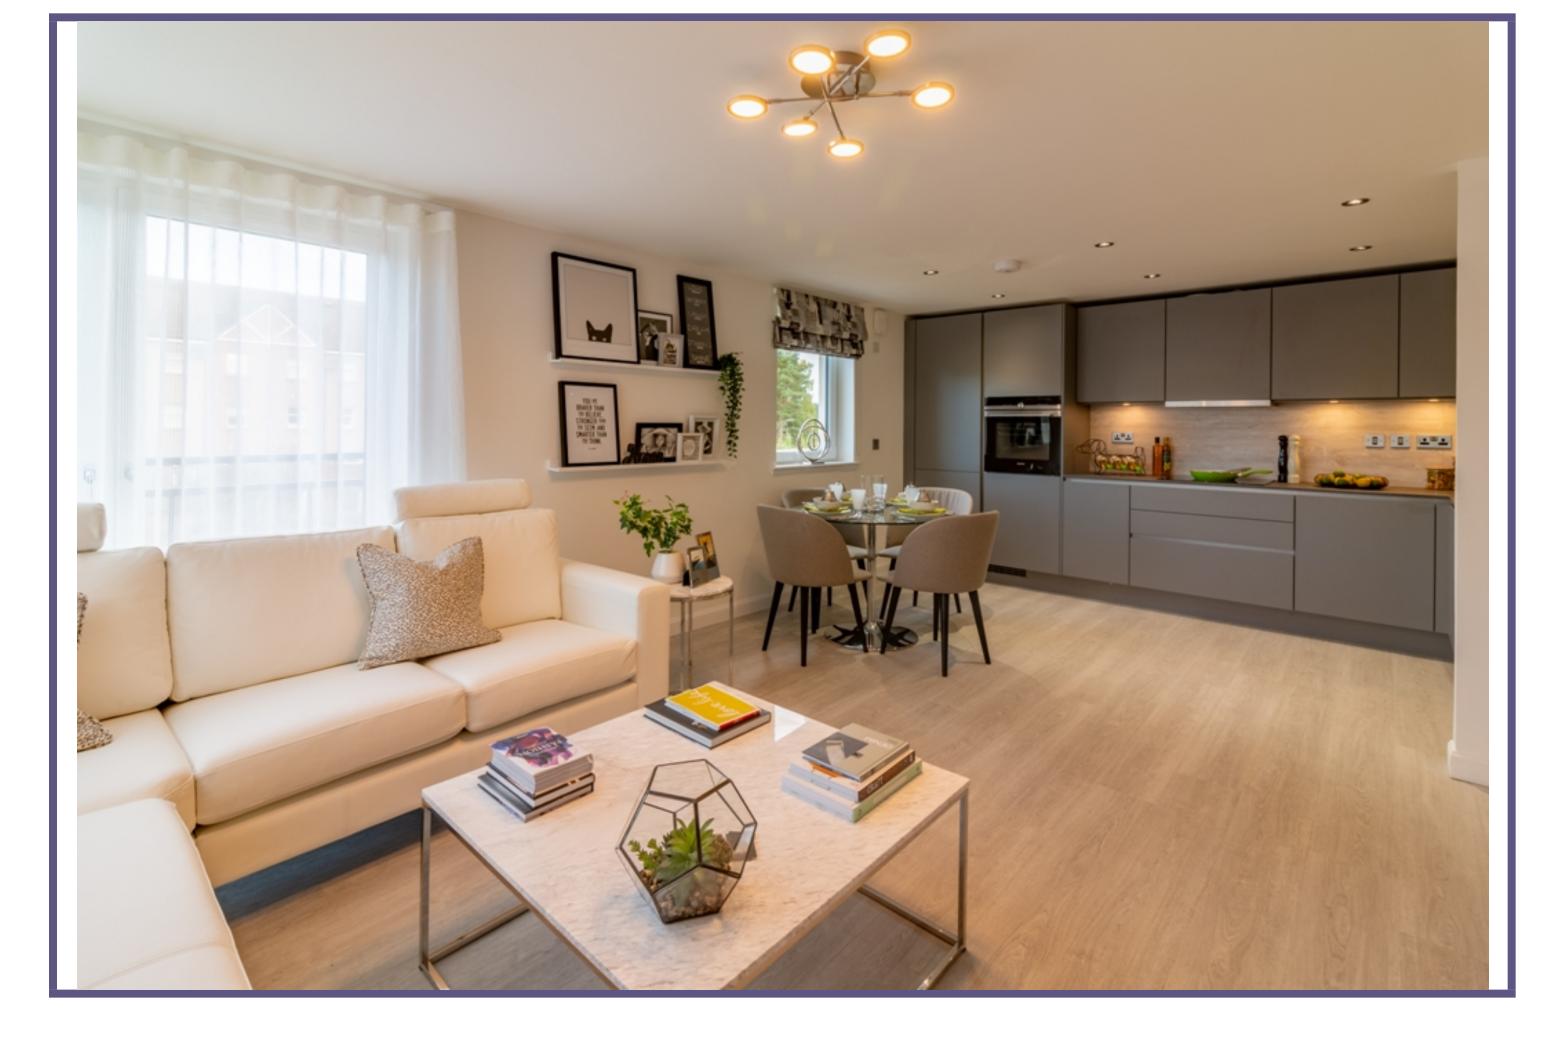

## **ACCOMMODATION**

Living/Kitchen
21'2" x 13'3" (6.45m x 4.04m) approx.
Bedroom 1
14'4" x 9" (4.37m x 2.74m) approx.
Bedroom 2
10'1" x 8'11" (3.07m x 2.72m) approx.
Bathroom
8'1" x 6'1" (2.46m x 1.85m) approx.
Utility
6'5" x 4'11" (1.96m x 1.5m) approx.

**Brand New Build** 

Popular Exclusive Development

Gas Central Heating

**Double Glazing** 

**Private Parking** 

Lounge/Kitchen

**Double Bedroom** 

**Double Bedroom** 