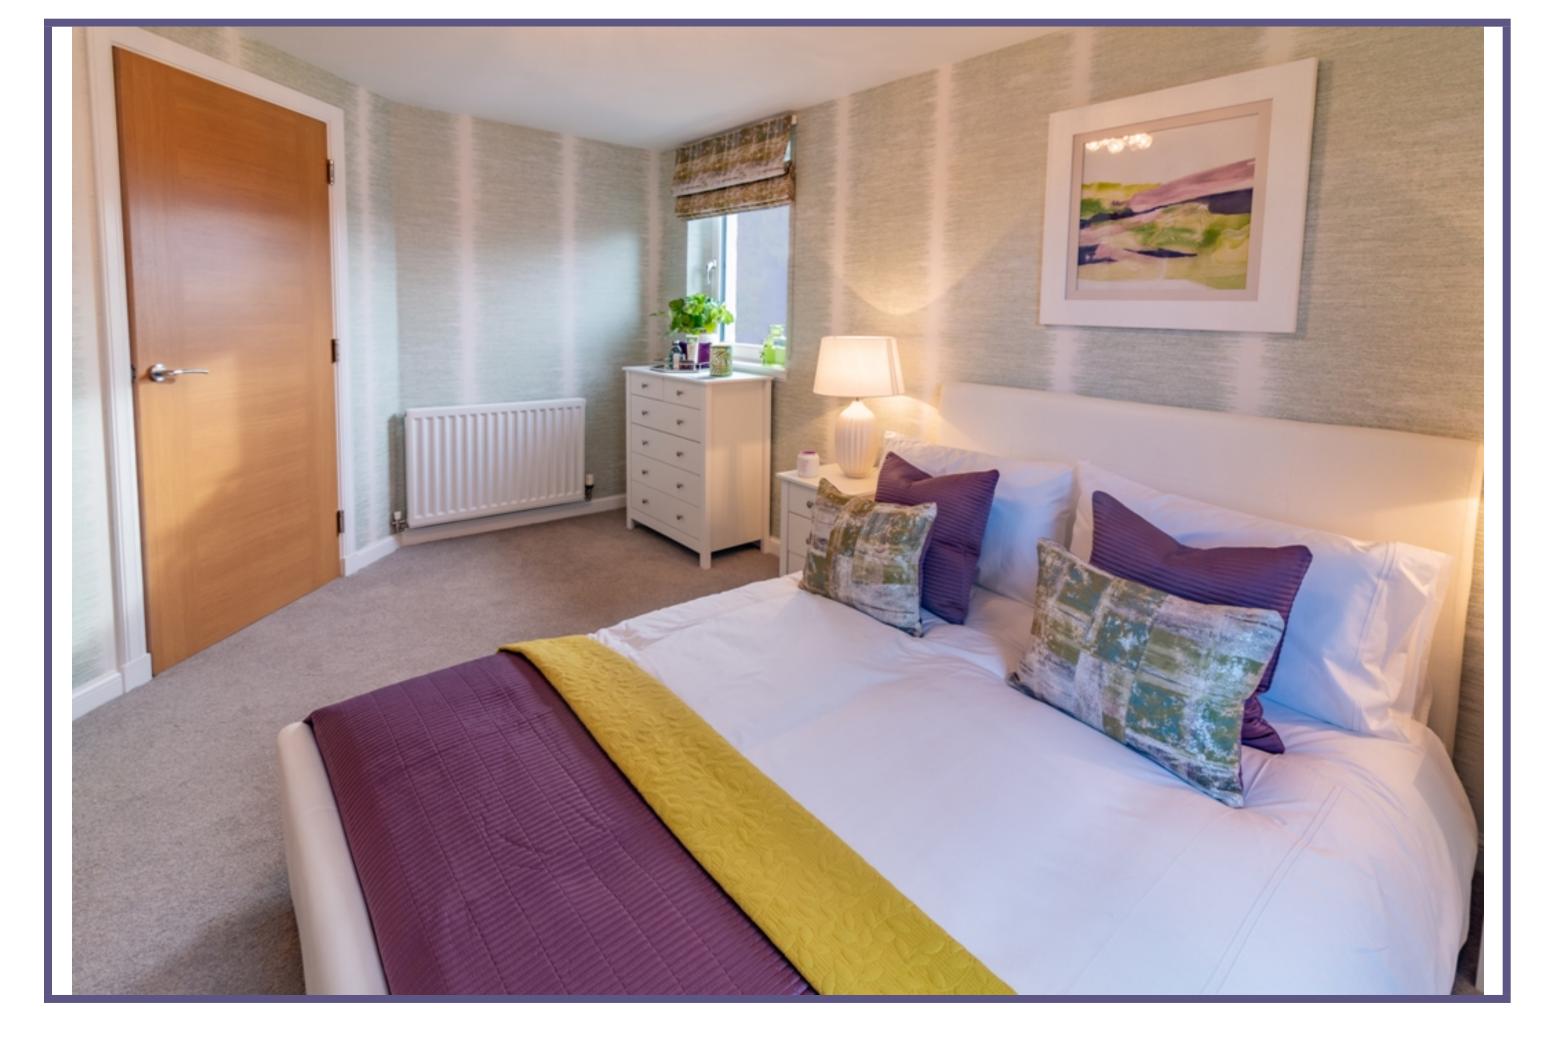

## **ACCOMMODATION**

Living/Kitchen
21'2" x 13'3" (6.45m x 4.04m) approx.
Bedroom 1
14'4" x 9" (4.37m x 2.74m) approx.
Bedroom 2
10'1" x 8'11" (3.07m x 2.72m) approx.
Bathroom
8'1" x 6'1" (2.46m x 1.85m) approx.
Utility
6'5" x 4'11" (1.96m x 1.5m) approx.

**Brand New Build** 

Popular Exclusive Development

Gas Central Heating

**Double Glazing** 

**Private Parking** 

Lounge/Kitchen

**Double Bedroom** 

**Double Bedroom** 