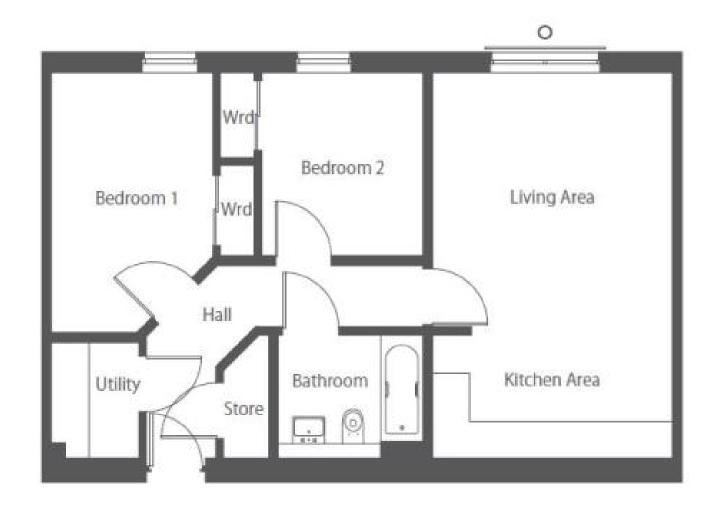

## **ACCOMMODATION**

Living/Kitchen
21'2" x 13'3" (6.45m x 4.04m) approx.
Bedroom 1
14'4" x 9" (4.37m x 2.74m) approx.
Bedroom 2
10'1" x 8'11" (3.07m x 2.72m) approx.
Bathroom
8'1" x 6'1" (2.46m x 1.85m) approx.
Utility
6'5" x 4'11" (1.96m x 1.5m) approx.

## THE CANBY: First Floor Plot 60

| Living/Kitchen | 6.45m x 4.03m      | 21'2" x 13'3" |
|----------------|--------------------|---------------|
| Bedroom 1      | 4.36m x 2.73m      | 14'4" x 9'0"  |
| Bedroom 2      | 3.08m x 2.71m      | 10'1" x 8'11" |
| Bathroom       | 2.45m x 2.08m      | 811" x 6110"  |
| Utility        | 1.95m x 1.50m      | 6'5" x 4'11"  |
| Total area     | 67.0m <sup>2</sup> | 721 sq ft     |