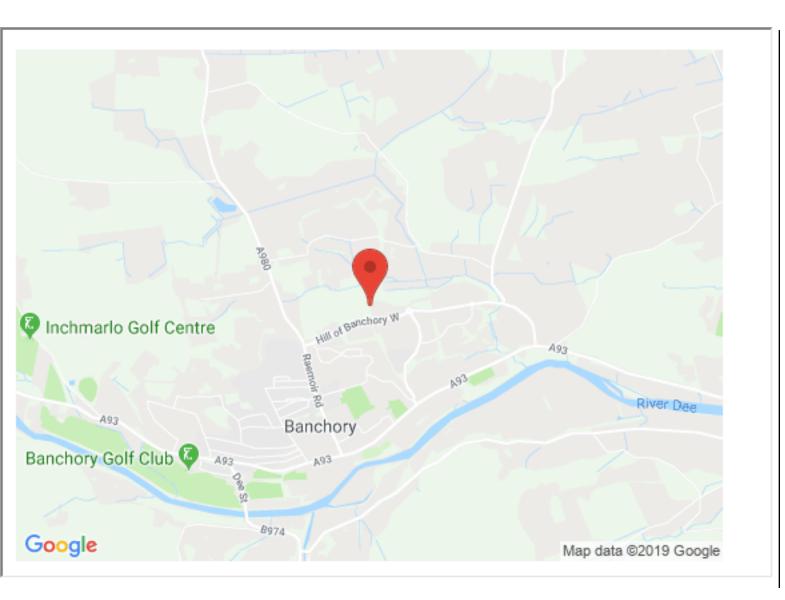

## **Property location**

**Directions**: From Aberdeen take the North Deeside Road/A93 and continue to follow the A93 for approximately 17 miles. Upon entering Banchory, turn right into Hill of Banchory East (just before Tesco), go straight over the first roundabout and then turn left at the next roundabout. You will find Oaklands Sales Centre on your right hand side.

Location: Oaklands is perfectly located only 18 miles west of Aberdeen. Buses are frequent from Banchory making it very easily accessible for trips into the city to enjoy it's cosmopolitan attractions including galleries, museums, theatres, big brand retailers, bars and restaurants. Aberdeen offers easy access to the A90 providing you with links to Dundee, Edinburgh, Glasgow and beyond. It is also globally connected with excellent air, sea and rail links