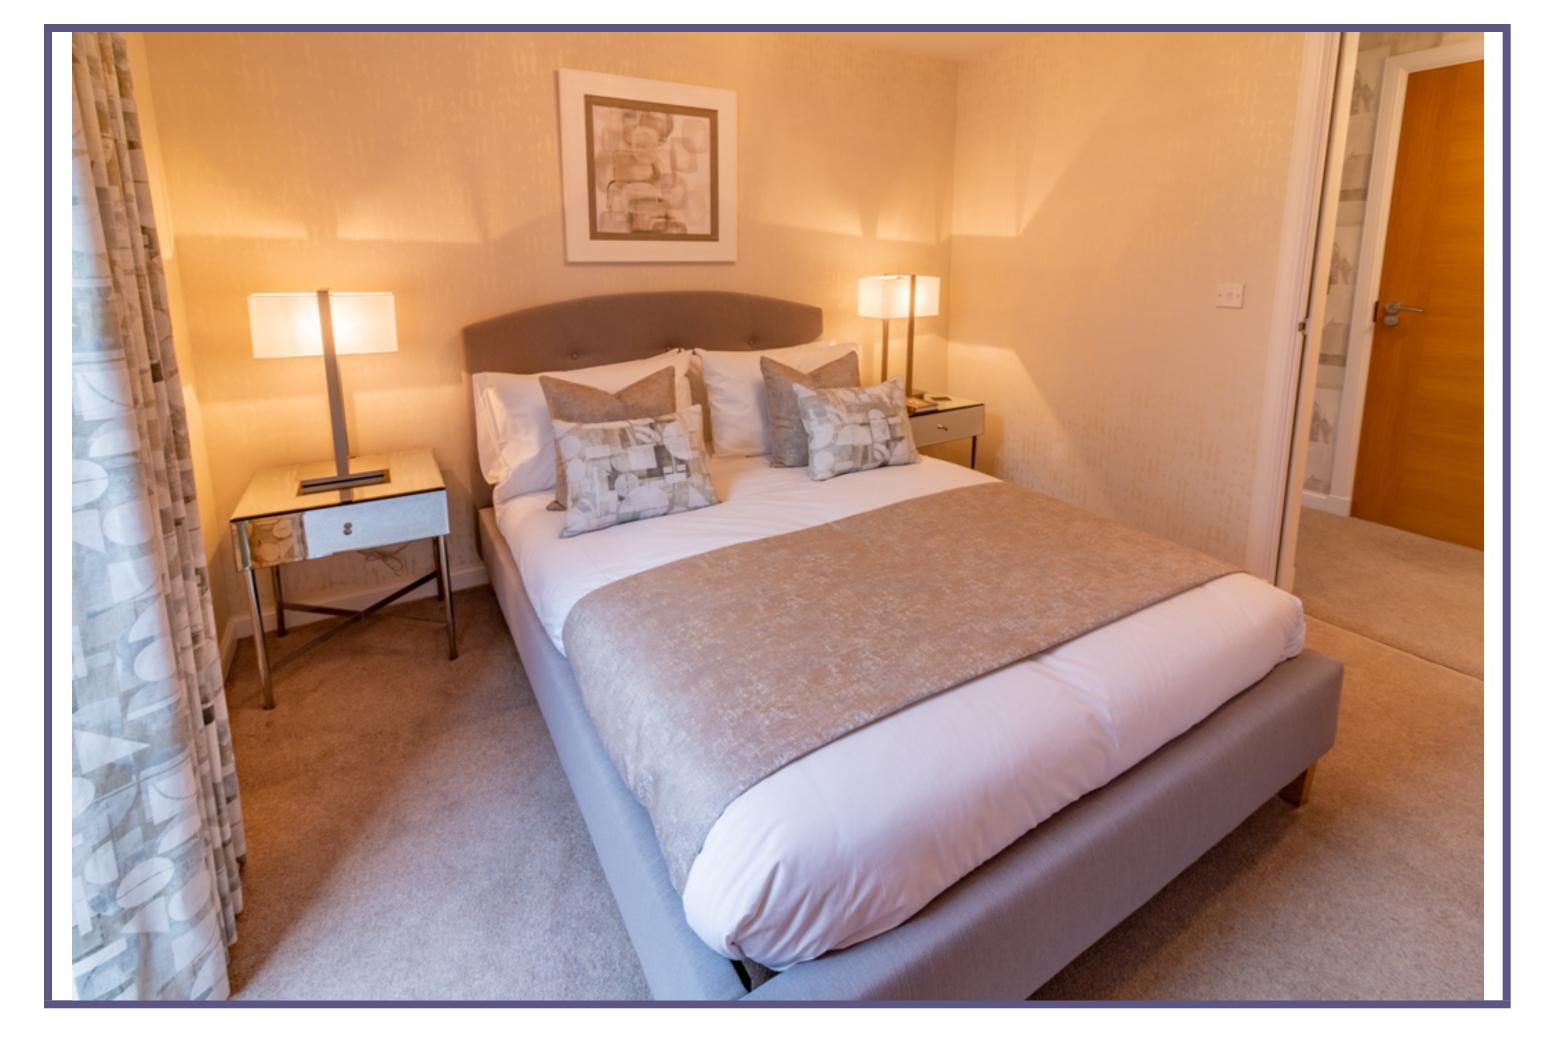

## **ACCOMMODATION**

Living/Kitchen
21'2" x 13'3" (6.45m x 4.04m) approx.
Bedroom 1
14'4" x 9" (4.37m x 2.74m) approx.
Bedroom 2
10'1" x 8'11" (3.07m x 2.72m) approx.
Bathroom
8'1" x 6'1" (2.46m x 1.85m) approx.
Utility
6'5" x 4'11" (1.96m x 1.5m) approx.

**Brand New Build** 

Popular Exclusive Development

Gas Central Heating

**Double Glazing** 

**Private Parking** 

Lounge/Kitchen

**Double Bedroom** 

**Double Bedroom** 